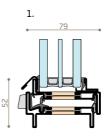

### **METALFORM**\*

38 mm 52 mm

with the MFXT profiles, the lateral visible sections are 38 mm and meeting style sections 52 mm

70 mm

external view blackened stainless steel

### MFXT type of opening

technical drawings p 24

### **METALFORM**\*\*

outward opening sections