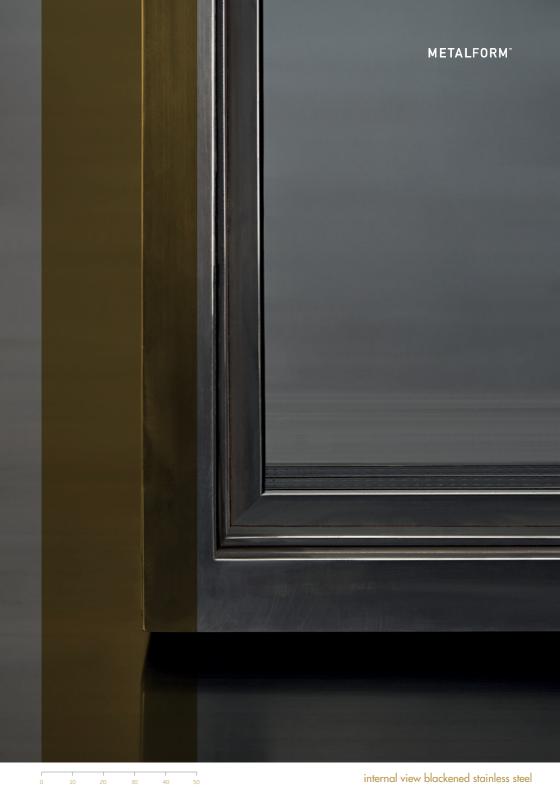

### **METALFORM**\*

38 mm 52 mm

with the MFXT profiles, the lateral visible sections are 38 mm and meeting style sections 52 mm

70 mm

external view blackened stainless steel