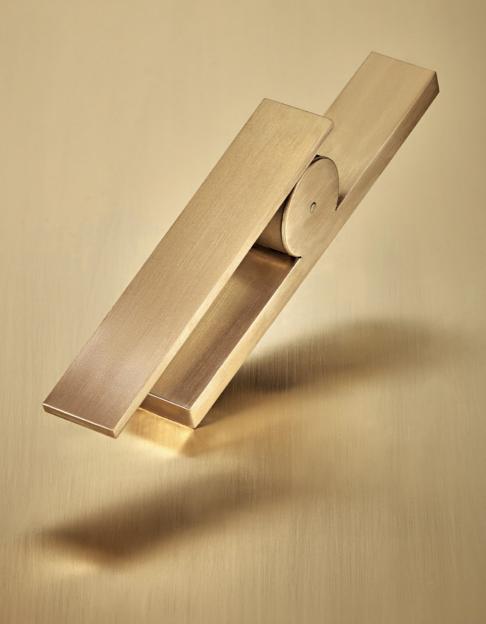

### handles

to align with the innovative design of the MFXT profiles, special handles have been created: by means of the simple lock mechanism, the elegant new accessory fits perfectly within a few centimetres of visible section of the frame