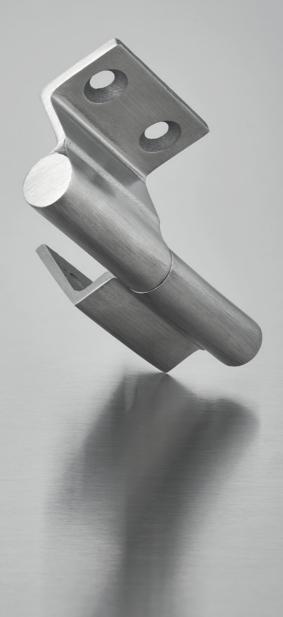

### hindges

luxurious and made with the smallest dimensions as possible - made of galvanized steel, stainless steel, corten steel and brass - the MFXT system hinges are suitably designed to be composed in the essential lines of the frame