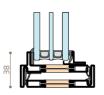

### **METALFORM**\*

38 mm 52 mm

with the MFXT profiles, the lateral visible sections are 38 mm and meeting style sections 52 mm

70 mm

external view blackened stainless steel