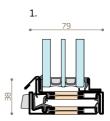

### **METALFORM**\*

38 mm 52 mm

with the MFXT profiles, the lateral visible sections are 38 mm and meeting style sections 52 mm

70 mm

external view blackened stainless steel

### MFXT type of opening

technical drawings p 24

### scale 1:1

inward opening sections