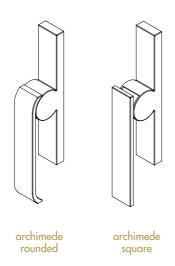

### handles

to align with the innovative design of the MFXT profiles, special handles have been created: by means of the simple lock mechanism, the elegant new accessory fits perfectly within a few centimetres of visible section of the frame