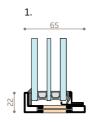

with profiles ranging from 22mm to 38mm, the MFXT door or window concentrates the synthesis of Metal Form's experience and research for superior performance

### **METALFORM**\*

38 mm 52 mm

with the MFXT profiles, the lateral visible sections are 38 mm and meeting style sections 52 mm

70 mm

external view blackened stainless steel

### **METALFORM**\*\*

outward opening sections