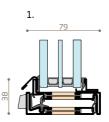

with profiles ranging from 22mm to 38mm, the MFXT door or window concentrates the synthesis of Metal Form's experience and research for superior performance

### **METALFORM**\*

38 mm 52 mm

with the MFXT profiles, the lateral visible sections are 38 mm and meeting style sections 52 mm

70 mm

external view blackened stainless steel

### scale 1:1

inward opening sections