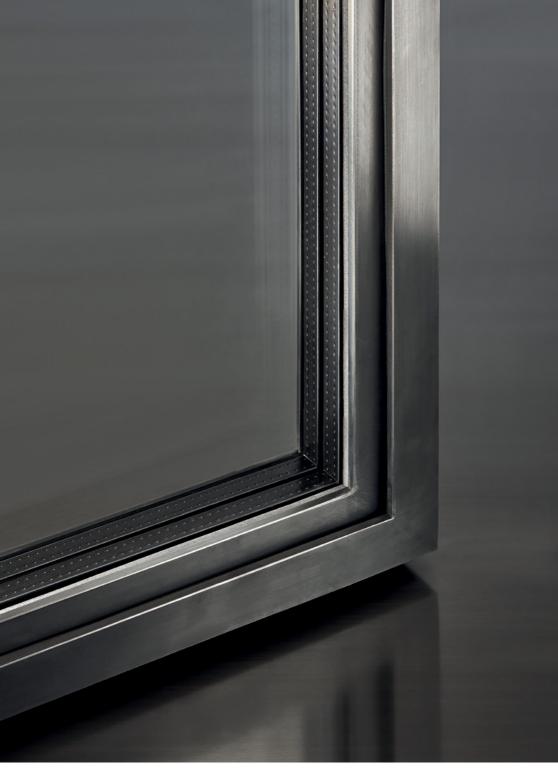

### **METALFORM**\*

38 mm 52 mm

with the MFXT profiles, the lateral visible sections are 38 mm and meeting style sections 52 mm

70 mm

external view blackened stainless steel