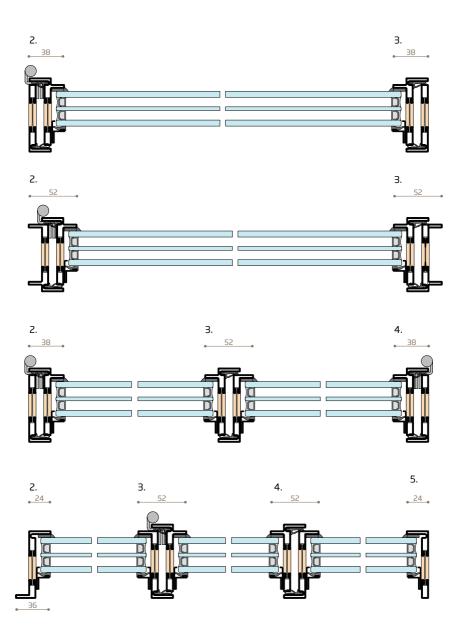

### **METALFORM**\*

38 mm 52 mm

with the MFXT profiles, the lateral visible sections are 38 mm and meeting style sections 52 mm

70 mm

external view blackened stainless steel

### MFXT type of opening

technical drawings p 24

### scale 1:1

inward opening sections

### **METALFORM**\*\*

outward opening sections