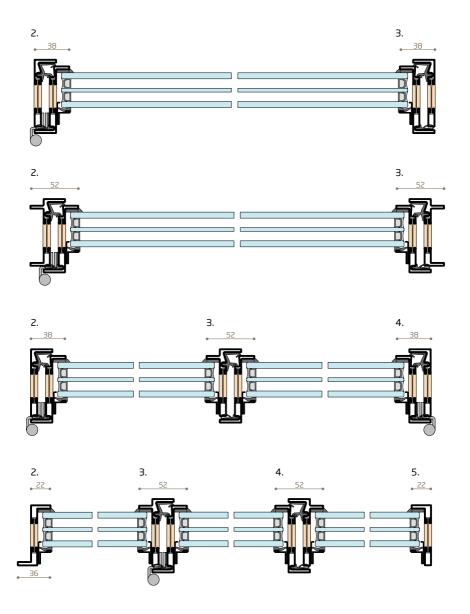

### **METALFORM**\*

38 mm 52 mm

with the MFXT profiles, the lateral visible sections are 38 mm and meeting style sections 52 mm

70 mm

external view blackened stainless steel

### MFXT type of opening

technical drawings p 24

### scale 1:1

inward opening sections

### **METALFORM**\*\*

outward opening sections