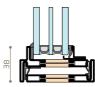

the thin line of lightness

38mm visible sections reduced to the extreme

Thin with a high level of performance, the MFXT profiles create an original and innovative product that extremely reduces the visible sections and sets new standards for the industry.

with profiles ranging from 22mm to 38mm, the MFXT door or window concentrates the synthesis of Metal Form's experience and research for superior performance

### **METALFORM**\*

38 mm 52 mm

with the MFXT profiles, the lateral visible sections are 38 mm and meeting style sections 52 mm

70 mm

external view blackened stainless steel