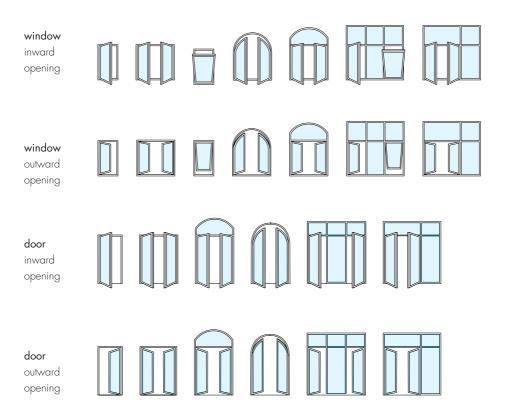

### MFXT type of opening

technical drawings p 24

### scale 1:1

inward opening sections

### **METALFORM**\*\*

outward opening sections