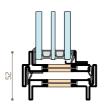

### **METALFORM**\*

38 mm 52 mm

with the MFXT profiles, the lateral visible sections are 38 mm and meeting style sections 52 mm

70 mm

external view blackened stainless steel