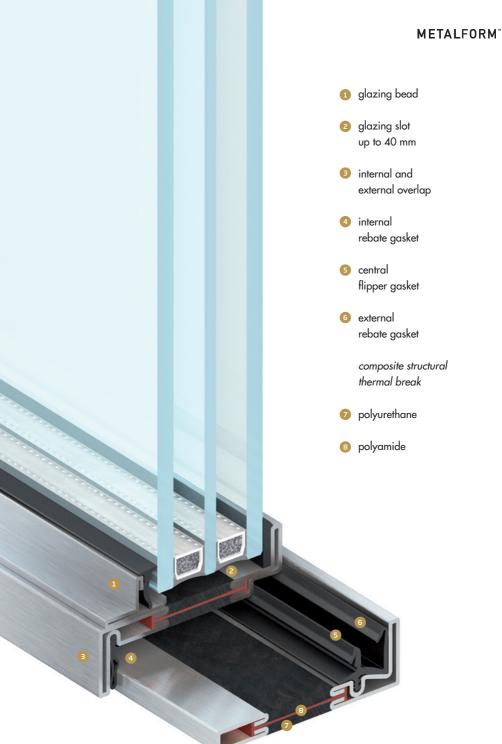

### **METALFORM**\*

38 mm 52 mm

with the MFXT profiles, the lateral visible sections are 38 mm and meeting style sections 52 mm

70 mm

external view blackened stainless steel

### glazing beads

are profiles with minimum dimensions – Metal Form precious metals with triangular, L-shaped or rectangular sections - designed with fine and pronounced lines that characterise the MFXT system