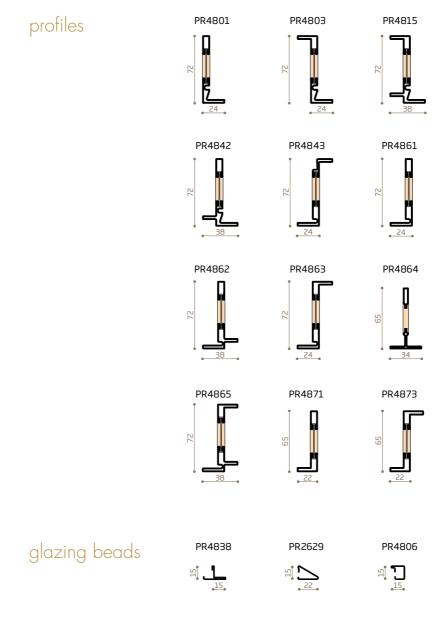

with profiles ranging from 22mm to 38mm, the MFXT door or window concentrates the synthesis of Metal Form's experience and research for superior performance

### MFXT type of opening

technical drawings p 24

### glazing beads

are profiles with minimum dimensions – Metal Form precious metals with triangular, L-shaped or rectangular sections - designed with fine and pronounced lines that characterise the MFXT system

### scale 1:1

inward opening sections

### **METALFORM**\*\*

outward opening sections