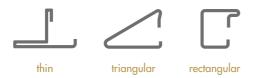

### glazing beads

are profiles with minimum dimensions – Metal Form precious metals with triangular, L-shaped or rectangular sections - designed with fine and pronounced lines that characterise the MFXT system