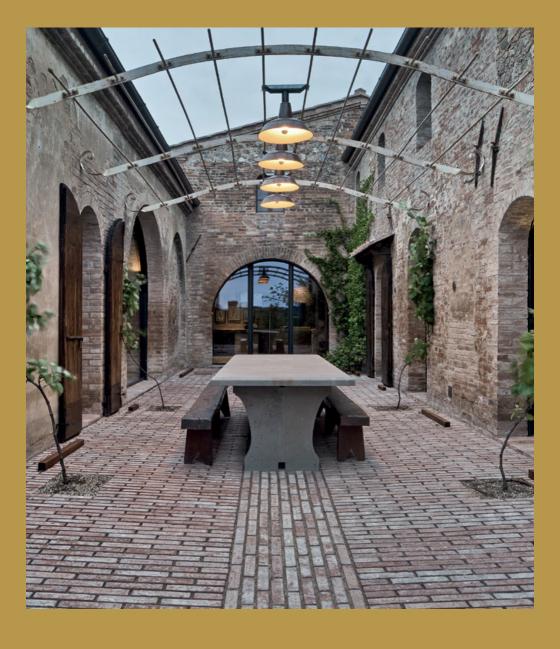

satin-finished

OT67 brass

patinated OT67 brass

System MFXT

Material Patinated brass

Design Fulvio Di Rosa

Office Alberti snc

Location Siena - Italy