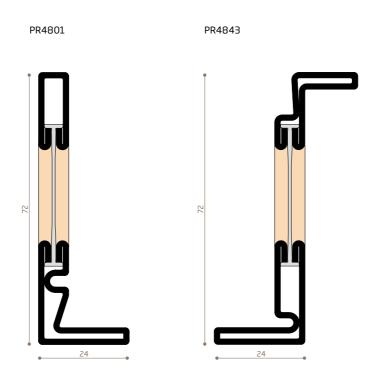

with profiles ranging from 22mm to 38mm, the MFXT door or window concentrates the synthesis of Metal Form's experience and research for superior performance

### **METALFORM**\*

38 mm 52 mm

with the MFXT profiles, the lateral visible sections are 38 mm and meeting style sections 52 mm

70 mm

external view blackened stainless steel

### scale 1:1

inward opening sections