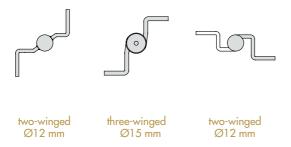

### handles

to align with the innovative design of the MFXT profiles, special handles have been created: by means of the simple lock mechanism, the elegant new accessory fits perfectly within a few centimetres of visible section of the frame