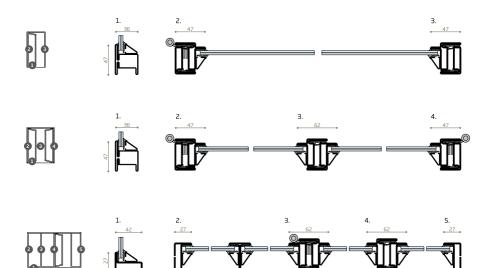

sliding door with single glass

double sashes door

single sash door

double sashes door

the visible sections range from 12 to 47mm while the depth is reduced to 42mm, for glazing up to 27mm.