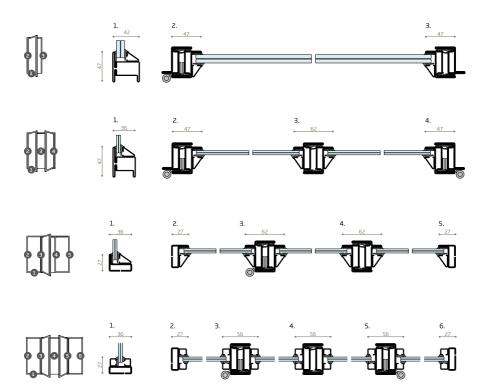

# drawing the transparencies

MFOS2 40 + MFOS2 75

The maximum quality in a system reduced to the essentials: MFOS2 40. Designed for interior design projects, the agile and lightweight tubular profiles reproduce the same image of the MFOS2 windows and doors in the glass partitions, creating an effect of continuity between interiors and the building envelope.

sliding door with single glass

double sashes door

single sash door

double sashes door

the visible sections range from 12 to 47mm while the depth is reduced to 42mm, for glazing up to 27mm.