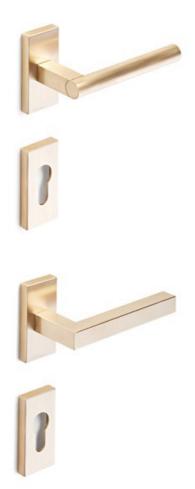

### VITRUVIO tronca

finishes

natural brass | burnished | painted

Cor-ten

### VITRUVIO quadra

finishes

natural brass | burnished | painted

Cor-ten

MFOS2 40 external view