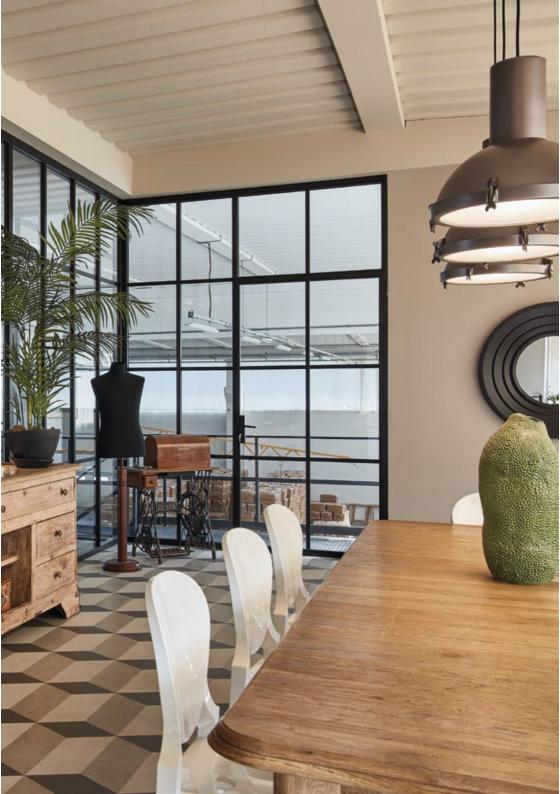

# drawing the transparencies

MFOS2 40 + MFOS2 75

The maximum quality in a system reduced to the essentials: MFOS2 40. Designed for interior design projects, the agile and lightweight tubular profiles reproduce the same image of the MFOS2 windows and doors in the glass partitions, creating an effect of continuity between interiors and the building envelope.