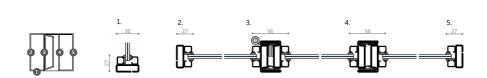

sliding door with single glass

double sashes door

single sash door

double sashes door

the visible sections range from 12 to 47mm while the depth is reduced to 42mm, for glazing up to 27mm.