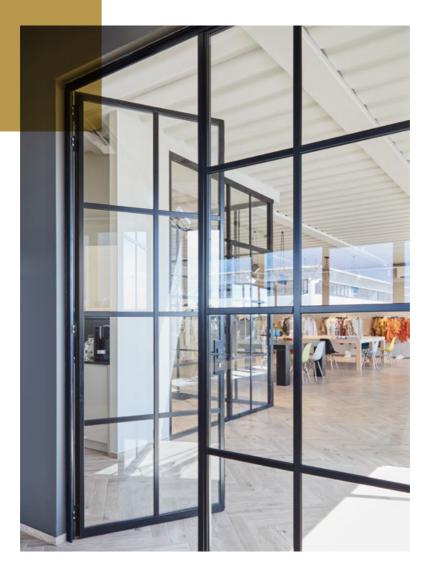

# drawing the transparencies

MFOS2 40 + MFOS2 75

The maximum quality in a system reduced to the essentials: MFOS2 40. Designed for interior design projects, the agile and lightweight tubular profiles reproduce the same image of the MFOS2 windows and doors in the glass partitions, creating an effect of continuity between interiors and the building envelope.