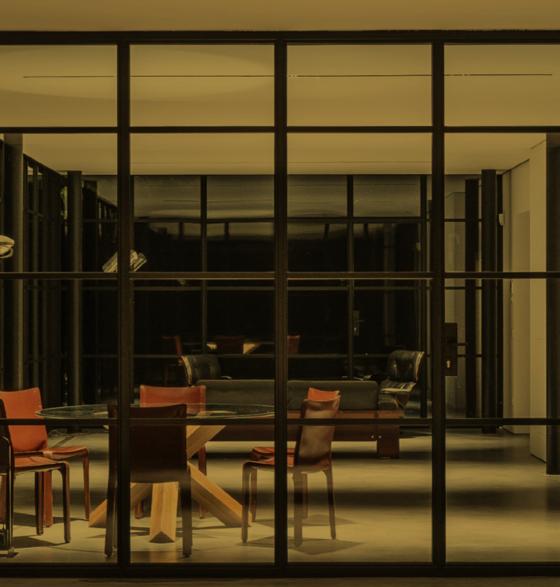

# drawing the transparencies

MFOS2 40 + MFOS2 75

The maximum quality in a system reduced to the essentials: MFOS2 40. Designed for interior design projects, the agile and lightweight tubular profiles reproduce the same image of the MFOS2 windows and doors in the glass partitions, creating an effect of continuity between interiors and the building envelope.