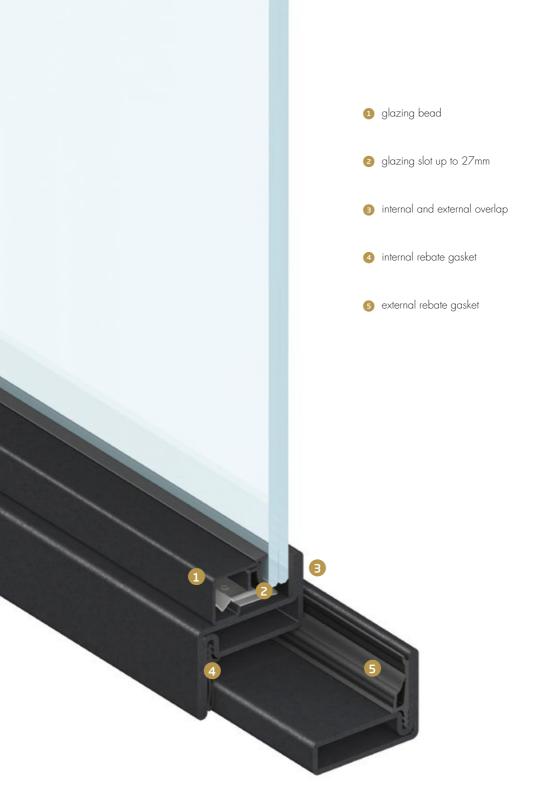

#### sections

inward opening

outward opening

- internal and external overlap
- 2 fitting groove up to 27mm