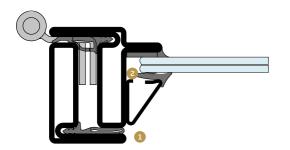

#### sections

inward opening

outward opening

- internal and external overlap
- 2 fitting groove up to 27mm