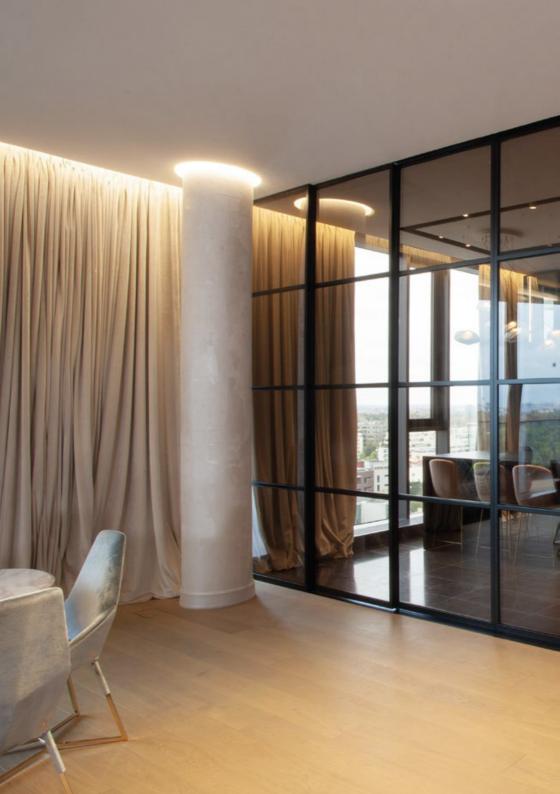

# drawing the transparencies

MFOS2 40 + MFOS2 75

The maximum quality in a system reduced to the essentials: MFOS2 40. Designed for interior design projects, the agile and lightweight tubular profiles reproduce the same image of the MFOS2 windows and doors in the glass partitions, creating an effect of continuity between interiors and the building envelope.