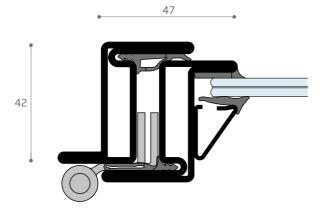

sliding door with single glass

double sashes door

single sash door

double sashes door

the visible sections range from 12 to 47mm while the depth is reduced to 42mm, for glazing up to 27mm.