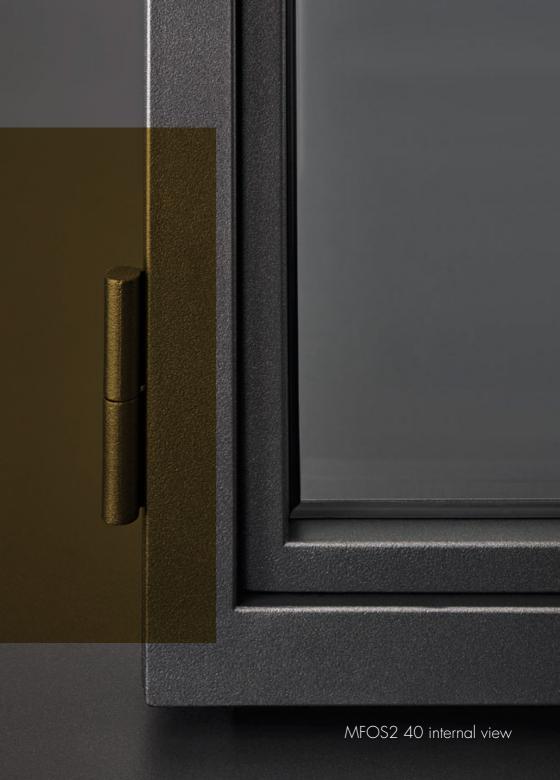

# **MFOS2** 40

# drawing the transparencies

MFOS2 40 + MFOS2 75

The maximum quality in a system reduced to the essentials: MFOS2 40. Designed for interior design projects, the agile and lightweight tubular profiles reproduce the same image of the MFOS2 windows and doors in the glass partitions, creating an effect of continuity between interiors and the building envelope.

### VITRUVIO quadra

finishes

natural brass | burnished | painted

Cor-ten

MFOS2 40 external view