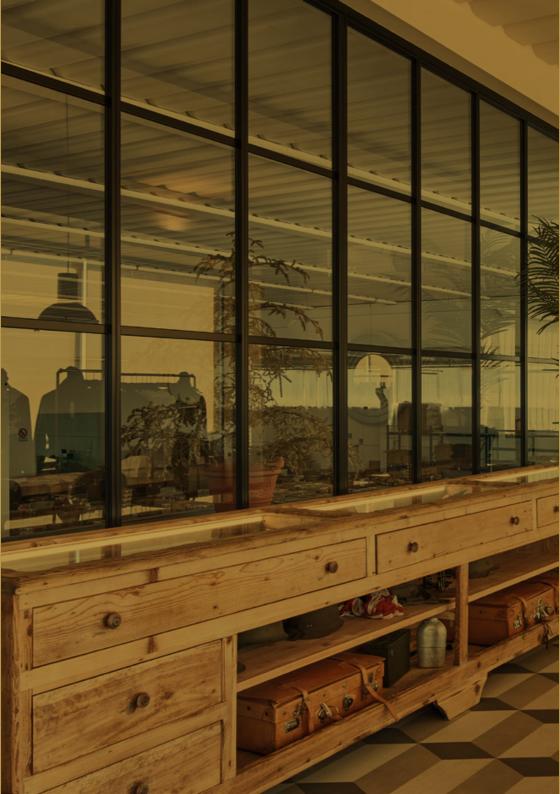

# drawing the transparencies

MFOS2 40 + MFOS2 75

The maximum quality in a system reduced to the essentials: MFOS2 40. Designed for interior design projects, the agile and lightweight tubular profiles reproduce the same image of the MFOS2 windows and doors in the glass partitions, creating an effect of continuity between interiors and the building envelope.