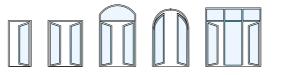

sliding door with single glass

double sashes door

single sash door

double sashes door

the visible sections range from 12 to 47mm while the depth is reduced to 42mm, for glazing up to 27mm.

#### openings doors

inward opening

#### outward opening