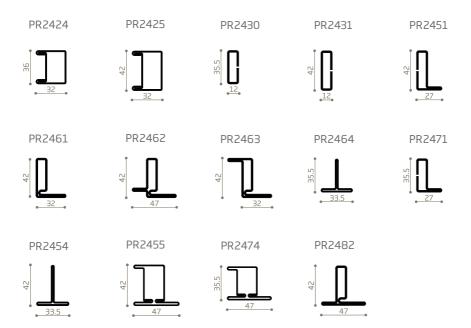

#### profiles

sliding door with single glass

double sashes door

single sash door

double sashes door

the visible sections range from 12 to 47mm while the depth is reduced to 42mm, for glazing up to 27mm.