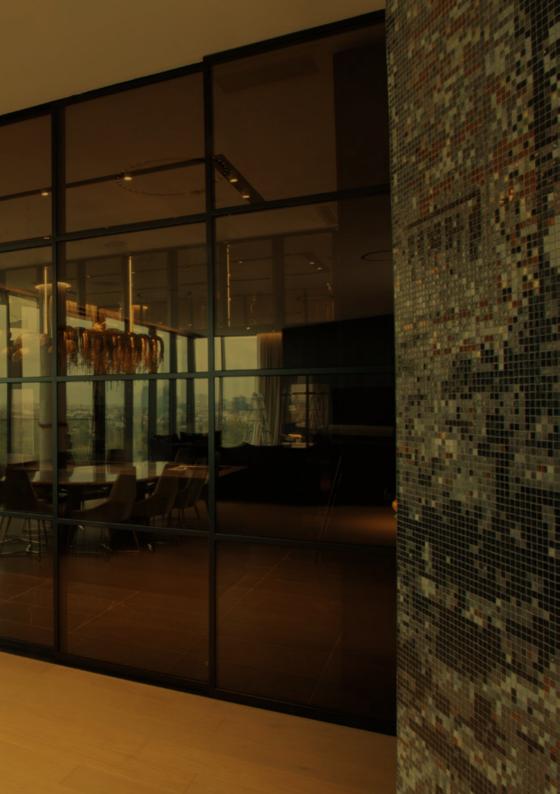

# drawing the transparencies

MFOS2 40 + MFOS2 75

The maximum quality in a system reduced to the essentials: MFOS2 40. Designed for interior design projects, the agile and lightweight tubular profiles reproduce the same image of the MFOS2 windows and doors in the glass partitions, creating an effect of continuity between interiors and the building envelope.