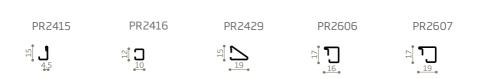

#### profiles

sliding door with single glass

double sashes door

single sash door

double sashes door

the visible sections range from 12 to 47mm while the depth is reduced to 42mm, for glazing up to 27mm.