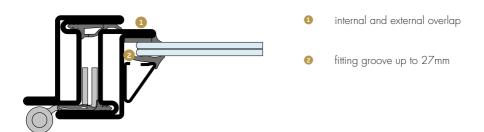

#### sections

inward opening

outward opening

- internal and external overlap
- 2 fitting groove up to 27mm