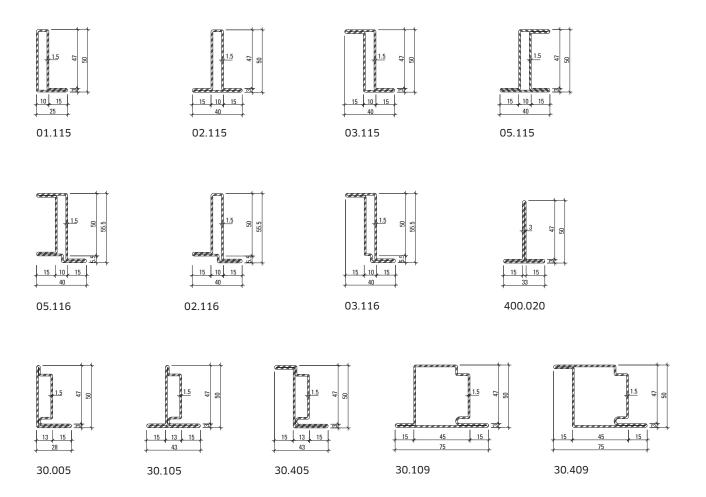

d in a flexible manner. Whether simple, industrial, classical or playful, you can create the perfect space that has the correct appearance and design for your individual lifestyle.





### Attractive living with designer doors

Jansen Art'15 doors may be completely closed; in which case the door handle then becomes the showcase product. Jansen Art'15 is manufactured by selected partners. Their technical ability may be viewed on our homepage. These Jansen Art'15 partners will endeavour to help you find the ideal application for your interior. Here, you will also receive tailored advice about sound insulation, design and specially designed door fittings.





### Face-fitted profile view



Rebated profile view



Flush-fitted profile view



STEEL SYSTEMS JANSEN ART'15

### Profile range



### Glazing beads