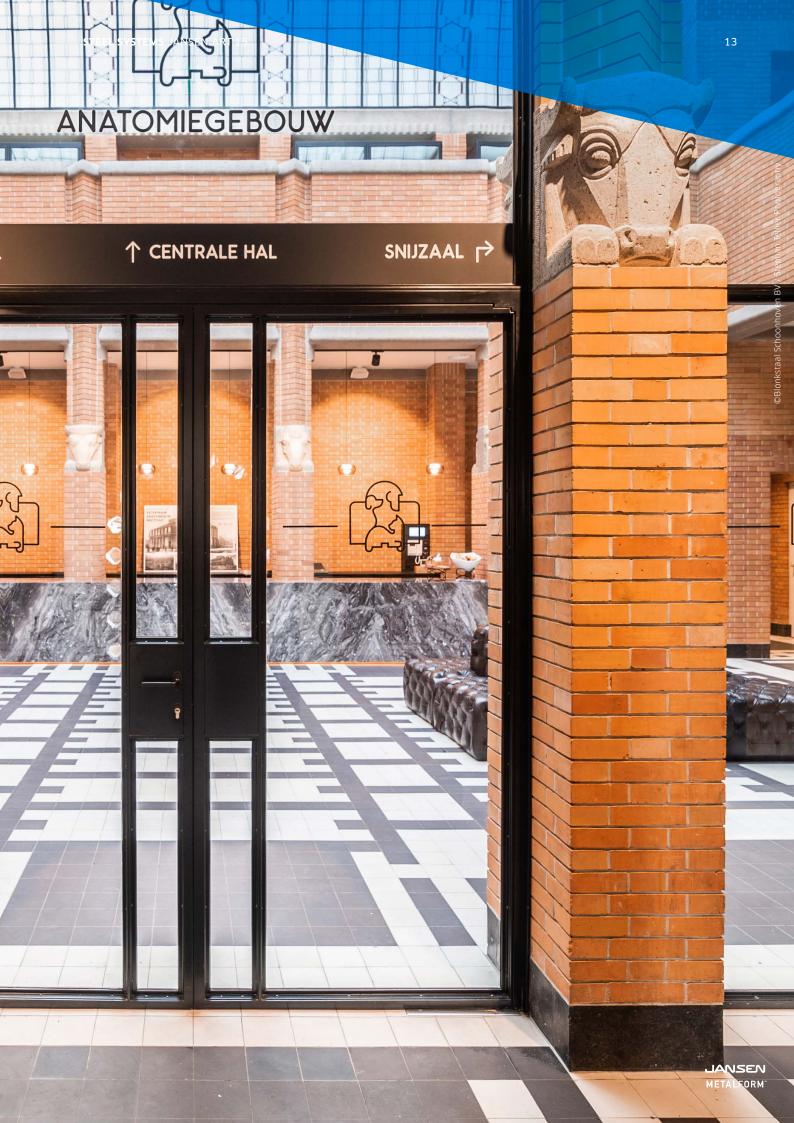

## Style and comfort, even in day-to-day work

The uninsulated profile system for interiors expands the scope of ambitious architects' creative interior design in design-oriented villas, shops or professional spaces. Transparency and understatement are brought together in perfect symbiosis thanks to the acoustic properties of steel and the sophisticated door technology.

### Multifaceted design freedom

The traditional, artisanal metalwork of Jansen Art'15 makes every product a unique specimen. With Jansen Art'15, designs that are solid and durable can be made with modern opening types. Welded joints are not just strong, they also allow for unlimited design freedom. With Jansen Art'15, design requirements can be implemented in a flexible manner. Whether simple, industrial, classical or playful, you can create the perfect space that has the correct appearance and design for your individual lifestyle.