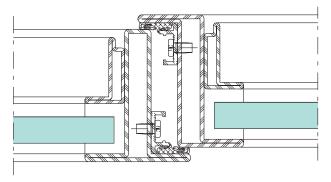

### Face-fitted profile view

Rebated profile view

Flush-fitted profile view

STEEL SYSTEMS JANSEN ART'15

### Profile range

### Glazing beads