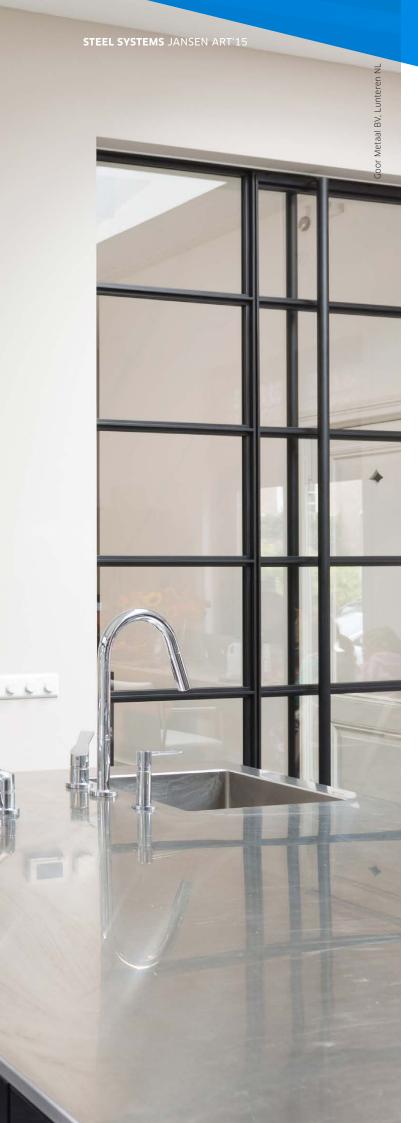

## Experience space the sophisticated way

Space and light penetration are important features which bring about a feeling of 'home'. When breathtaking rooms are divided by partitions which merge seamlessly into one another, it is possible to enjoy uninterrupted comfort at home. The reduced external face widths of Jansen Art'15 allows for a unique design and sets new standards for the interior too. The Art'15 double doors provide the interior with an exclusive ambiance and an unprecedented feeling of space.

### Slimline steel profiles of the highest standards

Jansen Art'15 is the ideal bridge between materials and efficiency. The wide variety is perfect for renovating a modern residential property. With the narrowest profile face widths of only 25 to 40 mm for fixed glazing and a basic depth of 50 mm, intricate yet stable constructions with a large proportion of glass and excellent thermal insulation can be created.