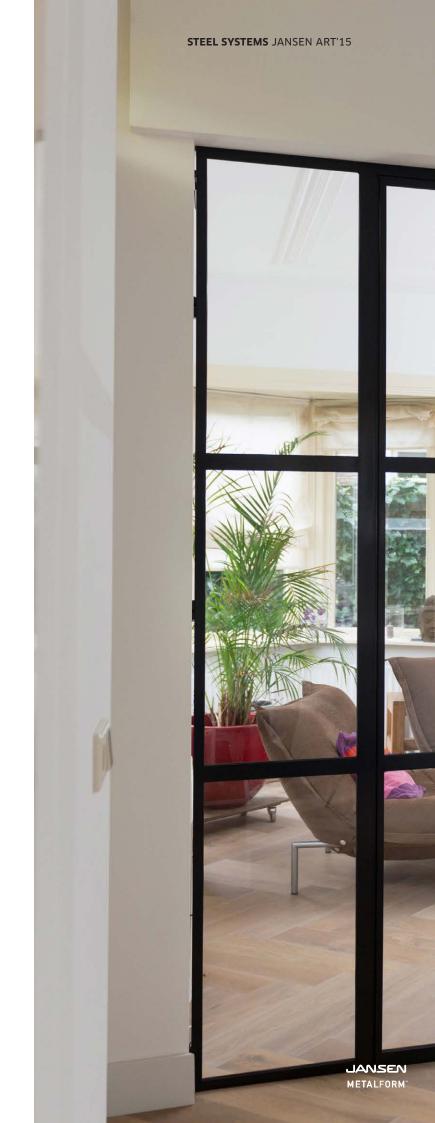

## Experience space the sophisticated way

Space and light penetration are important features which bring about a feeling of 'home'. When breathtaking rooms are divided by partitions which merge seamlessly into one another, it is possible to enjoy uninterrupted comfort at home. The reduced external face widths of Jansen Art'15 allows for a unique design and sets new standards for the interior too. The Art'15 double doors provide the interior with an exclusive ambiance and an unprecedented feeling of space.

### Slimline steel profiles of the highest standards

Jansen Art'15 is the ideal bridge between materials and efficiency. The wide variety is perfect for renovating a modern residential property. With the narrowest profile face widths of only 25 to 40 mm for fixed glazing and a basic depth of 50 mm, intricate yet stable constructions with a large proportion of glass and excellent thermal insulation can be created.