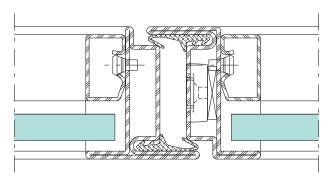

### Face-fitted profile view

Rebated profile view

Flush-fitted profile view

STEEL SYSTEMS JANSEN ART'15