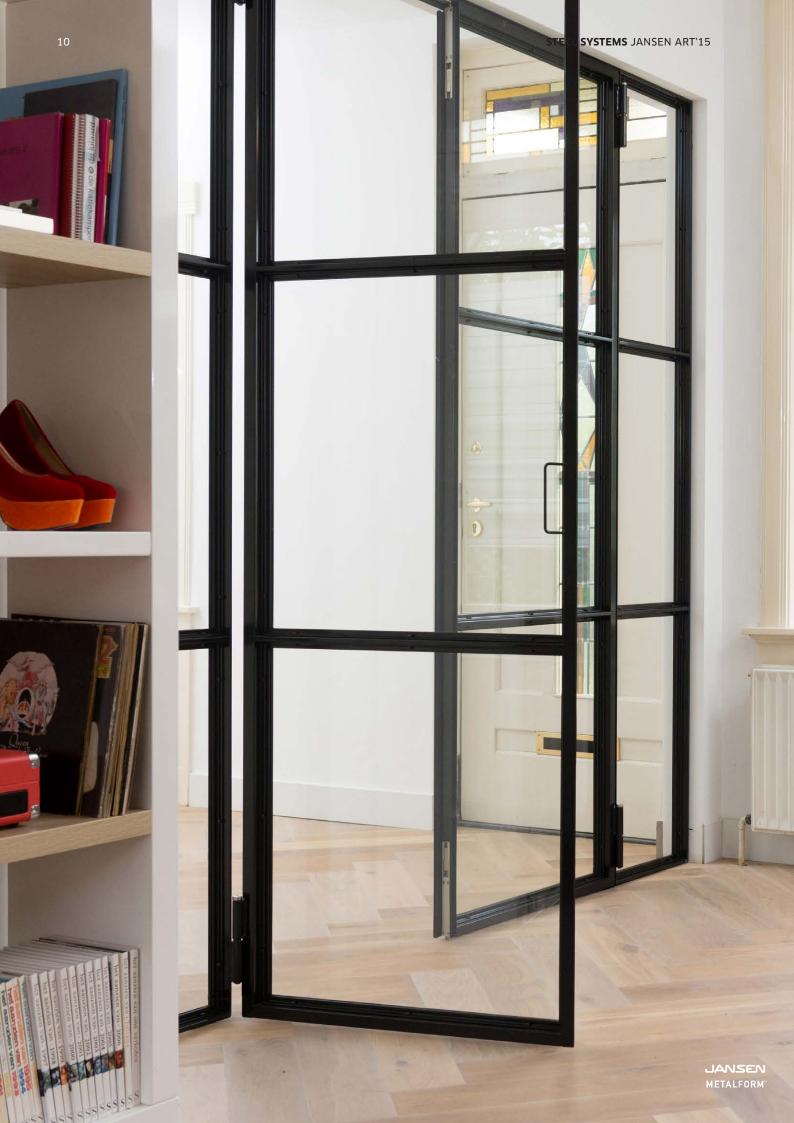

## Experience space the sophisticated way

Space and light penetration are important features which bring about a feeling of 'home'. When breathtaking rooms are divided by partitions which merge seamlessly into one another, it is possible to enjoy uninterrupted comfort at home. The reduced external face widths of Jansen Art'15 allows for a unique design and sets new standards for the interior too. The Art'15 double doors provide the interior with an exclusive ambiance and an unprecedented feeling of space.

## An aesthetic and transparent feeling of space

Inspired by «Haute Couture» and «Haute Cuisine», you can experience the unique world of «Haute Design» with the slimline profiles of Jansen Art'15 profiles. These doors may be completely sealed and thereby create perfect harmony between aesthetics and comfort. As a result of improved acoustic and odour barriers, you can experience a completely new living experience. Sound and odour emissions become a thing of the past.

You can enjoy a breathtaking and transparent sense of space and consequently experience a high level of wellbeing. Jansen Art'15 doors and partitions separate the entrance hall from the living space, the kitchen from the dining area, or the home office from the living room, all while ensuring generous open space is preserved.