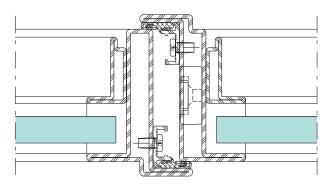

### Face-fitted profile view

Rebated profile view

Flush-fitted profile view

STEEL SYSTEMS JANSEN ART'15

### Profile range

### Glazing beads