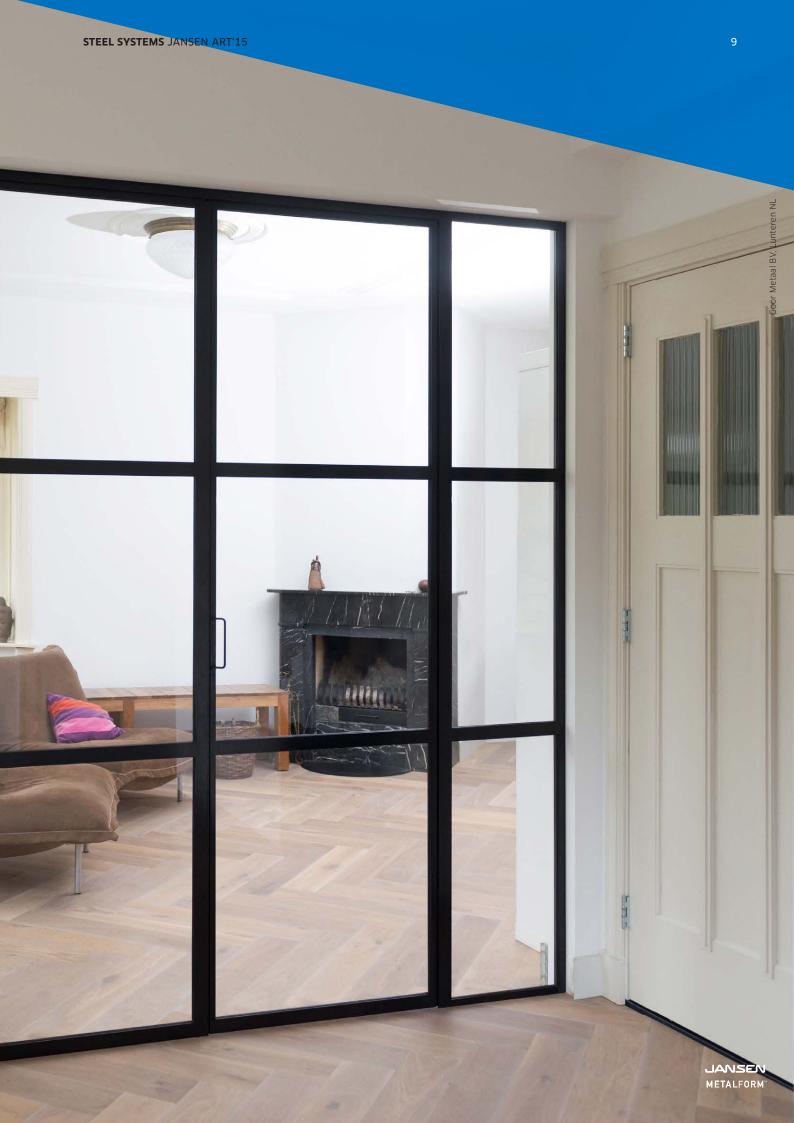

## Experience space the sophisticated way

Space and light penetration are important features which bring about a feeling of 'home'. When breathtaking rooms are divided by partitions which merge seamlessly into one another, it is possible to enjoy uninterrupted comfort at home. The reduced external face widths of Jansen Art'15 allows for a unique design and sets new standards for the interior too. The Art'15 double doors provide the interior with an exclusive ambiance and an unprecedented feeling of space.

## An aesthetic and transparent feeling of space

Inspired by «Haute Couture» and «Haute Cuisine», you can experience the unique world of «Haute Design» with the slimline profiles of Jansen Art'15 profiles. These doors may be completely sealed and thereby create perfect harmony between aesthetics and comfort. As a result of improved acoustic and odour barriers, you can experience a completely new living experience. Sound and odour emissions become a thing of the past.

You can enjoy a breathtaking and transparent sense of space and consequently experience a high level of wellbeing. Jansen Art'15 doors and partitions separate the entrance hall from the living space, the kitchen from the dining area, or the home office from the living room, all while ensuring generous open space is preserved.