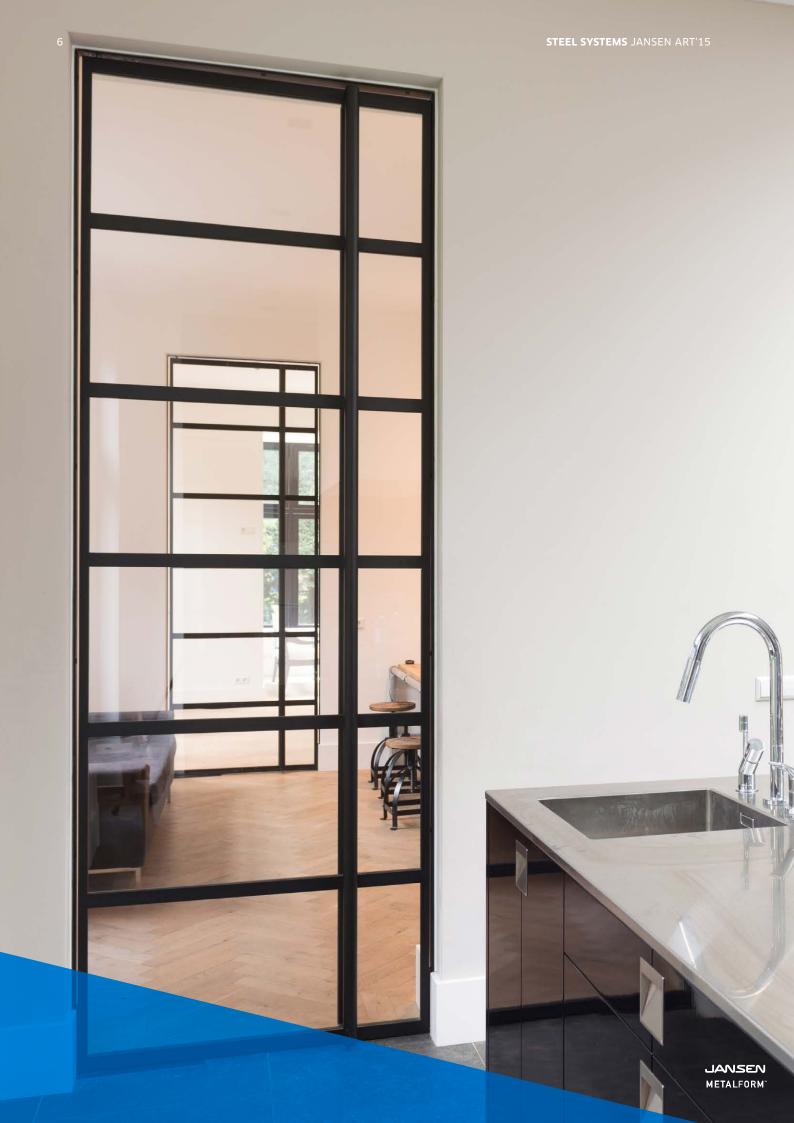

## Experience space the sophisticated way

Space and light penetration are important features which bring about a feeling of 'home'. When breathtaking rooms are divided by partitions which merge seamlessly into one another, it is possible to enjoy uninterrupted comfort at home. The reduced external face widths of Jansen Art'15 allows for a unique design and sets new standards for the interior too. The Art'15 double doors provide the interior with an exclusive ambiance and an unprecedented feeling of space.

## An aesthetic and transparent feeling of space

Inspired by «Haute Couture» and «Haute Cuisine», you can experience the unique world of «Haute Design» with the slimline profiles of Jansen Art'15 profiles. These doors may be completely sealed and thereby create perfect harmony between aesthetics and comfort. As a result of improved acoustic and odour barriers, you can experience a completely new living experience. Sound and odour emissions become a thing of the past.

You can enjoy a breathtaking and transparent sense of space and consequently experience a high level of wellbeing. Jansen Art'15 doors and partitions separate the entrance hall from the living space, the kitchen from the dining area, or the home office from the living room, all while ensuring generous open space is preserved.