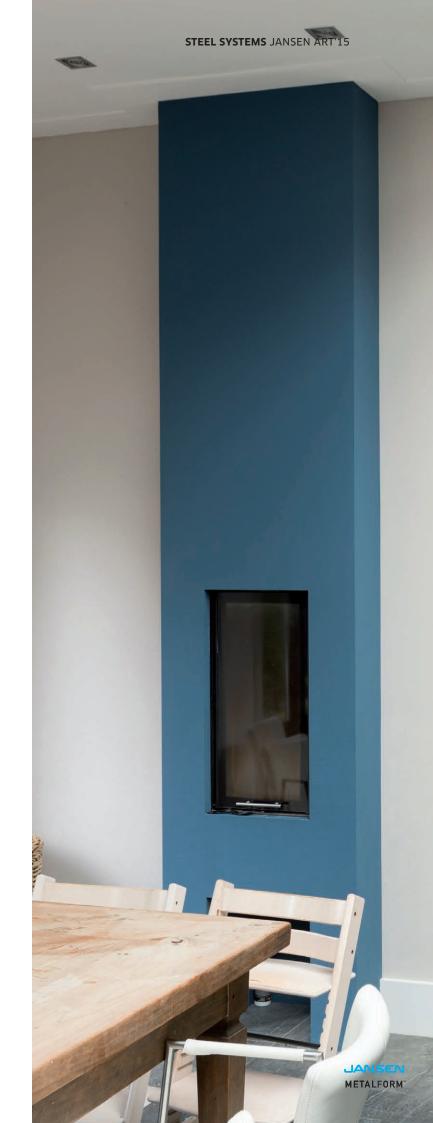

## Style and comfort, even in day-to-day work

The uninsulated profile system for interiors expands the scope of ambitious architects' creative interior design in design-oriented villas, shops or professional spaces. Transparency and understatement are brought together in perfect symbiosis thanks to the acoustic properties of steel and the sophisticated door technology.

### Slimline steel profiles of the highest standards

Jansen Art'15 is the ideal bridge between materials and efficiency. The wide variety is perfect for renovating a modern residential property. With the narrowest profile face widths of only 25 to 40 mm for fixed glazing and a basic depth of 50 mm, intricate yet stable constructions with a large proportion of glass and excellent thermal insulation can be created.