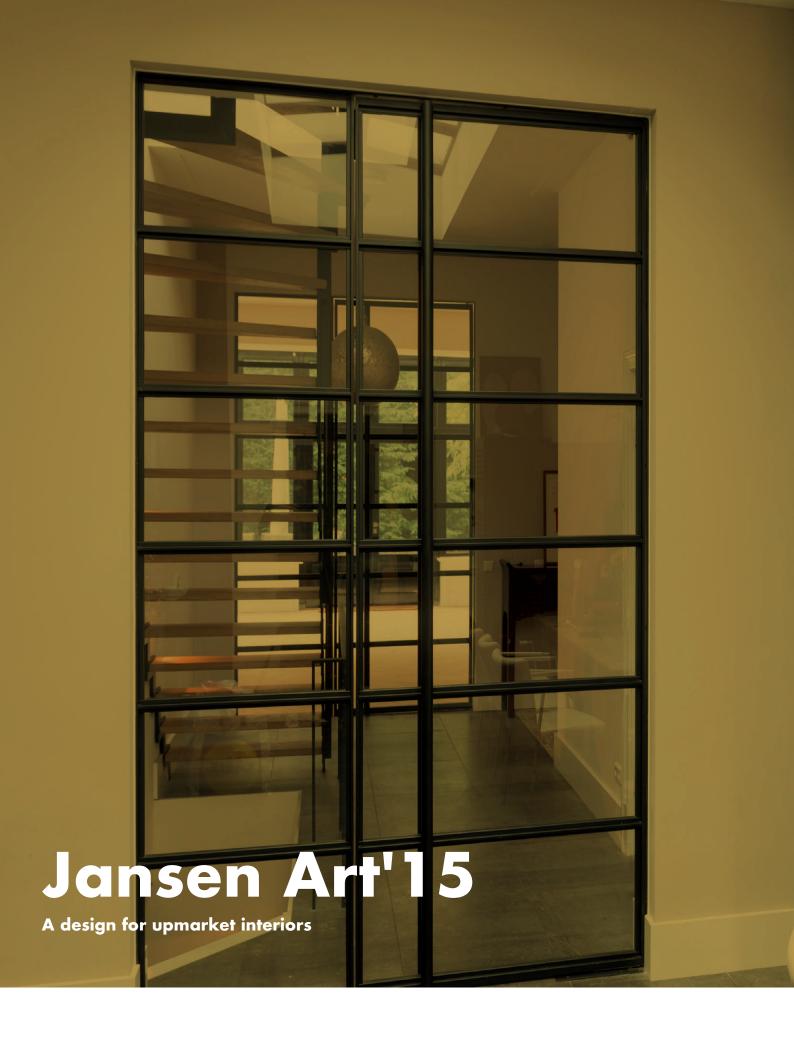

## Experience space the sophisticated way

Space and light penetration are important features which bring about a feeling of 'home'. When breathtaking rooms are divided by partitions which merge seamlessly into one another, it is possible to enjoy uninterrupted comfort at home. The reduced external face widths of Jansen Art'15 allows for a unique design and sets new standards for the interior too. The Art'15 double doors provide the interior with an exclusive ambiance and an unprecedented feeling of space.

## An aesthetic and transparent feeling of space

Inspired by «Haute Couture» and «Haute Cuisine», you can experience the unique world of «Haute Design» with the slimline profiles of Jansen Art'15 profiles. These doors may be completely sealed and thereby create perfect harmony between aesthetics and comfort. As a result of improved acoustic and odour barriers, you can experience a completely new living experience. Sound and odour emissions become a thing of the past.

You can enjoy a breathtaking and transparent sense of space and consequently experience a high level of wellbeing. Jansen Art'15 doors and partitions separate the entrance hall from the living space, the kitchen from the dining area, or the home office from the living room, all while ensuring generous open space is preserved.